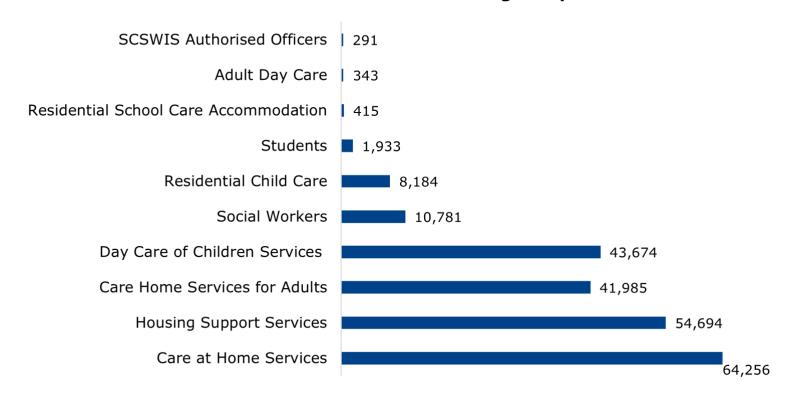

#### Number of individuals on each register part

This chart shows how the number of unique individuals has changed. Between April 2020 and March 2021, in response to the pandemic, we did not remove people from the register for non-payment of fees. In April 2021, we removed people who had not paid their fees because they were no longer working in the sector. This explains the fluctuation over this period.