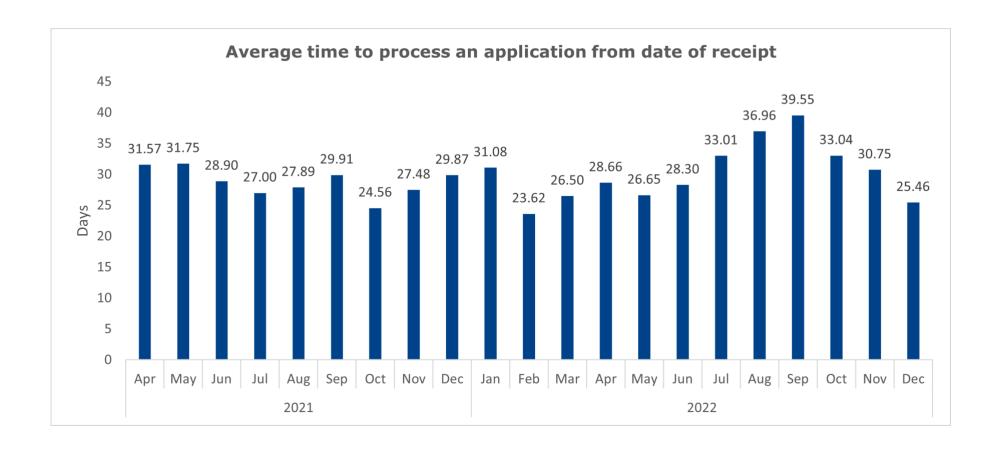

## 4. How long do we take to register an application from date of receipt?

If you have any questions about this document or would like further information on the SSSC's performance, please email <a href="mailto:performanceandimprovement1@sssc.uk.com">performanceandimprovement1@sssc.uk.com</a>.