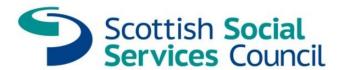

# 1. How many people are on the register?

As of 04 Jan 2023 there were 166,606 unique individuals on the register.

Some people need to register on more than one part of the Register; this brings the total number of registrations to 226,556.