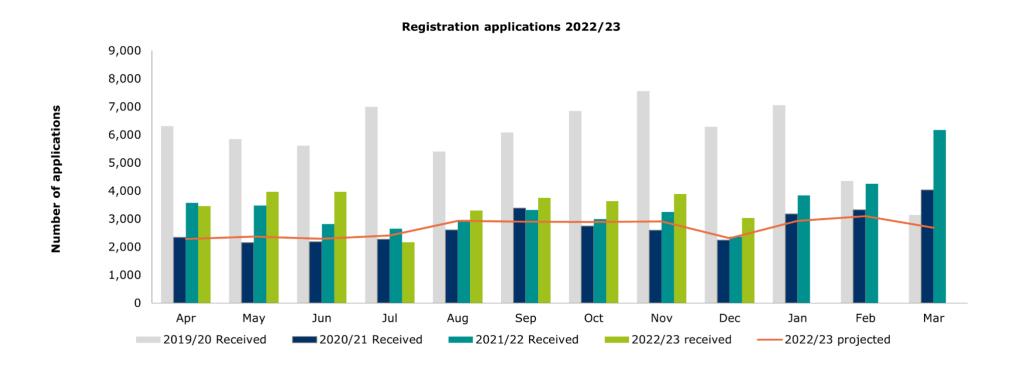

# 3. How many applications are we receiving?

We projected that we would receive applications from 32,041 individuals in the 2022/23 financial year.

By the end of December, we were projected to receive applications from 23,320 individuals, however we have actually received applications from 31,191 individuals.