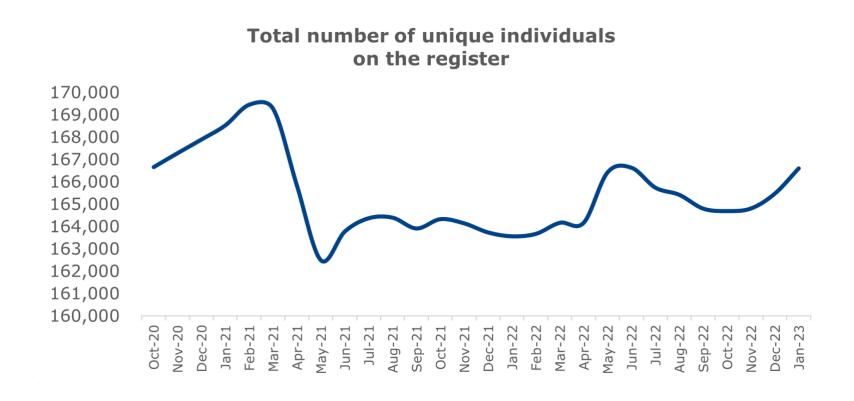

#### 2. How many people on the register have the relevant qualifications?

113,921 (50%) of registrations have the relevant qualifications.

People who are on more than one part of the register need to do the qualification for each part (although some parts have the same qualification requirement, e.g., Housing Support Services and Care at Home Services).

## Percentage of individuals who are qualified